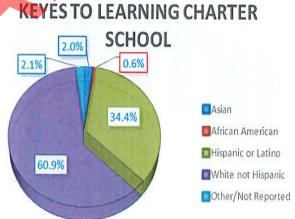

### DISTRICT DEMOGRAPHICS

| Enrollment by Ethnicity | Keyes Elementary<br>School | Spratling Middle School | Keyes to Learning<br>Charter School |
|-------------------------|----------------------------|-------------------------|-------------------------------------|
| Asian                   | 7.0%                       | 4.4%                    | 2.0%                                |
| African American        | 0.9%                       | 0.0%                    | 0.6%                                |
| Hispanic or Latino      | 79.0%                      | 81.4%                   | 34.4%                               |
| White not Hispanic      | 11.3%                      | 12.8%                   | 60.9%                               |
| Other/Not Reported      | 1.8%                       | 1.4%                    | 2.1%                                |
| Total                   | 100.0%                     | 100.0%                  | 100.0%                              |