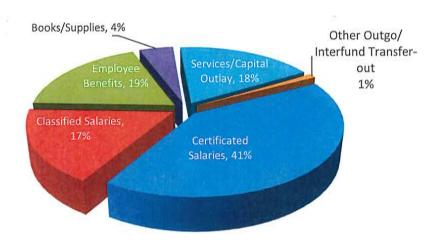

### GENERAL FUND EXPENDITURES

| Amount                     | % of Total                                                                                                       |
|----------------------------|------------------------------------------------------------------------------------------------------------------|
| \$<br>4,152,578            | 41.24%                                                                                                           |
| \$<br>1,704,294            | 16.93%                                                                                                           |
| \$<br>1,870,988            | 18.58%                                                                                                           |
| \$<br>7,727,860            | 76.75%                                                                                                           |
| \$<br>447,168              | 4.44%                                                                                                            |
| \$<br>1,789,800            | 17.78%                                                                                                           |
| \$<br>15                   | 0.00%                                                                                                            |
| \$<br>103,408              | 1.03%                                                                                                            |
| \$<br>10,068,236           | 100.00%                                                                                                          |
| \$ \$ \$ \$ \$ \$ \$ \$ \$ | \$ 4,152,578<br>\$ 1,704,294<br>\$ 1,870,988<br>\$ 7,727,860<br>\$ 447,168<br>\$ 1,789,800<br>\$ -<br>\$ 103,408 |

<sup>\*</sup>This chart shows that salaries/benefits represent 77.41% of the total general fund budget. The unrestricted salaries & benefits are 87.7% of the unrestricted general fund budget. C&S pg.5