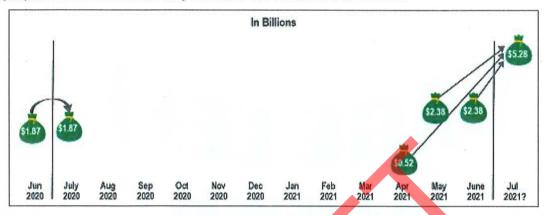

• The proposed deferrals in the May Revision are illustrated as follows:

 The May Revision proposes a process for local school agencies to apply for an exemption from any or all of the April, May, and June 2021 deferrals due to financial hardship