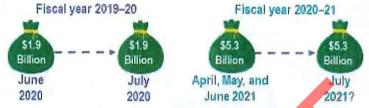

# 🙎 Deferrals: Here We Go Again

33

© 2020 School Services of California Inc.

- Cash deferrals were used during the Great Recession to implement state-level budget cuts and/or improve the state's cash position
- The Governor's May Revision takes a page from the same playbook and proposes the following cash deferrals:

• The proposed deferrals in the May Revision are illustrated as follows:

 The May Revision proposes a process for local school agencies to apply for an exemption from any or all of the April, May, and June 2021 deferrals due to financial hardship