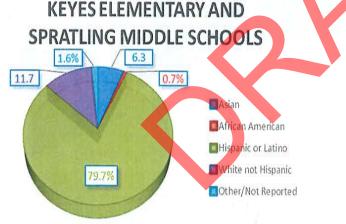

### DISTRICT DEMOGRAPHICS

| Enrollment by Ethnicity | Keyes Elementary<br>School | Spratling Middle School | Keyes to Learning<br>Charter School |
|-------------------------|----------------------------|-------------------------|-------------------------------------|
| Asian                   | 7.0%                       | 4.4%                    | 2.0%                                |
| African American        | 0.9%                       | 0.0%                    | 0.6%                                |
| Hispanic or Latino      | 79.0%                      | 81.4%                   | 34.4%                               |
| White not Hispanic      | 11.3%                      | 12.8%                   | 60.9%                               |
| Other/Not Reported      | 1.8%                       | 1.4%                    | 2.1%                                |
| Total                   | 100.0%                     | 100.0%                  | 100.0%                              |