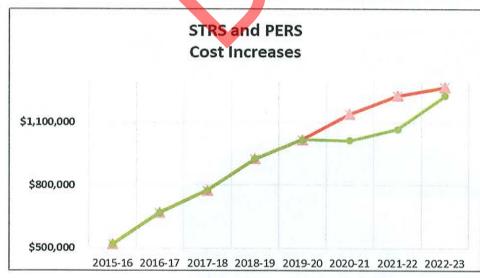

# Retirement Plan Cost

|              |                 |       |              |                 |      |         |               |            |   |                                                                                                                                                                                                                                                                                                                                                                                                                                                                                                                                                                                                                                                                                                                                                                                                                                                                                                                                                                                                                                                                                                                                                                                                                                                                                                                                                                                                                                                                                                                                                                                                                                                                                                                                                                                                                                                                                                                                                                                                                                                                                                                                |                | Cos             | t with Propo | osed Rate Su | ıbsi  | dies                                    |                          |
|--------------|-----------------|-------|--------------|-----------------|------|---------|---------------|------------|---|--------------------------------------------------------------------------------------------------------------------------------------------------------------------------------------------------------------------------------------------------------------------------------------------------------------------------------------------------------------------------------------------------------------------------------------------------------------------------------------------------------------------------------------------------------------------------------------------------------------------------------------------------------------------------------------------------------------------------------------------------------------------------------------------------------------------------------------------------------------------------------------------------------------------------------------------------------------------------------------------------------------------------------------------------------------------------------------------------------------------------------------------------------------------------------------------------------------------------------------------------------------------------------------------------------------------------------------------------------------------------------------------------------------------------------------------------------------------------------------------------------------------------------------------------------------------------------------------------------------------------------------------------------------------------------------------------------------------------------------------------------------------------------------------------------------------------------------------------------------------------------------------------------------------------------------------------------------------------------------------------------------------------------------------------------------------------------------------------------------------------------|----------------|-----------------|--------------|--------------|-------|-----------------------------------------|--------------------------|
|              | S               | TRS   |              |                 | PER  | S       |               | Change     |   |                                                                                                                                                                                                                                                                                                                                                                                                                                                                                                                                                                                                                                                                                                                                                                                                                                                                                                                                                                                                                                                                                                                                                                                                                                                                                                                                                                                                                                                                                                                                                                                                                                                                                                                                                                                                                                                                                                                                                                                                                                                                                                                                | S              | TRS             | PI           | ERS          |       |                                         | Change                   |
|              | Rate            |       | Cost         | Rate            | 18]  | Cost    | Total Cost    | Over PY    |   | The same of the sa | Rate           | Cost            | Rate         | Cost         | 1     | Total Cost                              | Over PY                  |
| 2015-16      | 10.73%          | \$    | 374,676      | 11.847%         | \$   | 144,333 | \$ 519,009    |            | T | 2015-16                                                                                                                                                                                                                                                                                                                                                                                                                                                                                                                                                                                                                                                                                                                                                                                                                                                                                                                                                                                                                                                                                                                                                                                                                                                                                                                                                                                                                                                                                                                                                                                                                                                                                                                                                                                                                                                                                                                                                                                                                                                                                                                        | 10.73%         | \$ 374,676      | 11.847%      | \$144,333    | \$    | 519,009                                 |                          |
| 2016-17      | 12.58%          | \$    | 484,231      | 13.89%          | \$   | 185,101 | \$ 669,333    | \$150,324  |   | 2016-17                                                                                                                                                                                                                                                                                                                                                                                                                                                                                                                                                                                                                                                                                                                                                                                                                                                                                                                                                                                                                                                                                                                                                                                                                                                                                                                                                                                                                                                                                                                                                                                                                                                                                                                                                                                                                                                                                                                                                                                                                                                                                                                        | 12.58%         | \$ 484,231      | 13.89%       | \$185,101    | \$    | 669,332                                 | \$150,323                |
| 2017-18      | 14.43%          | \$    | 573,113      | 15.53%          | \$   | 202,582 | \$ 775,695    | \$106,362  |   | 2017-18                                                                                                                                                                                                                                                                                                                                                                                                                                                                                                                                                                                                                                                                                                                                                                                                                                                                                                                                                                                                                                                                                                                                                                                                                                                                                                                                                                                                                                                                                                                                                                                                                                                                                                                                                                                                                                                                                                                                                                                                                                                                                                                        | 14.43%         | \$ 573,113      | 15.53%       | \$202,582    | \$    | 775,695                                 | \$106,362                |
| 2018-19      | 16.28%          | \$    | 647,842      | 18.06%          | \$   | 277,774 | \$ 925,616    | \$149,922  |   | 2018-19                                                                                                                                                                                                                                                                                                                                                                                                                                                                                                                                                                                                                                                                                                                                                                                                                                                                                                                                                                                                                                                                                                                                                                                                                                                                                                                                                                                                                                                                                                                                                                                                                                                                                                                                                                                                                                                                                                                                                                                                                                                                                                                        | 16.28%         | \$ 647,842      | 18.06%       | \$277,774    | \$    | 925,616                                 | \$149,922                |
| 2019-20      | 17.10%          | \$    | 700,226      | 19.72%          | \$   | 318,936 | \$1,019,162   | \$ 93,546  |   | 2019-20                                                                                                                                                                                                                                                                                                                                                                                                                                                                                                                                                                                                                                                                                                                                                                                                                                                                                                                                                                                                                                                                                                                                                                                                                                                                                                                                                                                                                                                                                                                                                                                                                                                                                                                                                                                                                                                                                                                                                                                                                                                                                                                        | 17.10%         | \$ 700,226      | 19.72%       | \$318,936    | \$    | 1,019,162                               | \$ 93,546                |
| 2020-21      | 18.40%          | \$    | 752,116      | 22.70%          | \$   | 387,744 | \$1,139,860   | \$120,698  |   | 2020-21                                                                                                                                                                                                                                                                                                                                                                                                                                                                                                                                                                                                                                                                                                                                                                                                                                                                                                                                                                                                                                                                                                                                                                                                                                                                                                                                                                                                                                                                                                                                                                                                                                                                                                                                                                                                                                                                                                                                                                                                                                                                                                                        | 16.15%         | \$ 660,143      | 20.70%       | \$353,582    | \$    | 1,013,725                               | \$ (5,437)               |
| 2021-22      | 18.10%          | \$    | 766,287      | 24.60%          | \$   | 460,833 | \$1,227,120   | \$ 87,260  |   | 2021-22                                                                                                                                                                                                                                                                                                                                                                                                                                                                                                                                                                                                                                                                                                                                                                                                                                                                                                                                                                                                                                                                                                                                                                                                                                                                                                                                                                                                                                                                                                                                                                                                                                                                                                                                                                                                                                                                                                                                                                                                                                                                                                                        | 16.02%         | \$ 678,228      | 22.84%       | \$390,136    | \$    | 1,068,364                               | \$ 54,639                |
| 2022-23      | 18.10%          | \$    | 781,246      | 25.40%          | \$   | 487,112 | \$1,268,358   | \$ 41,238  |   | 2022-23                                                                                                                                                                                                                                                                                                                                                                                                                                                                                                                                                                                                                                                                                                                                                                                                                                                                                                                                                                                                                                                                                                                                                                                                                                                                                                                                                                                                                                                                                                                                                                                                                                                                                                                                                                                                                                                                                                                                                                                                                                                                                                                        | 18.10%         | \$ 781,246      | 25.50%       | \$446,708    | \$    | 1,227,954                               | \$159,590                |
| (Cost includ | les Fund 01 and | exclu | des STRS on- | behalf Resource | e 76 | 90)     | Assertation . | A HILLANDS |   | (Cost includ                                                                                                                                                                                                                                                                                                                                                                                                                                                                                                                                                                                                                                                                                                                                                                                                                                                                                                                                                                                                                                                                                                                                                                                                                                                                                                                                                                                                                                                                                                                                                                                                                                                                                                                                                                                                                                                                                                                                                                                                                                                                                                                   | fes Fund 01 an | d excludes STRS | on-behalf Re | source 7690) | 10.00 | *************************************** | MARKER 1997 (*) 01/7 25/ |
| (Projected)  |                 | 1     |              | -Ones           |      | Total C | Cost Increase | \$749,349  |   | (Projected)                                                                                                                                                                                                                                                                                                                                                                                                                                                                                                                                                                                                                                                                                                                                                                                                                                                                                                                                                                                                                                                                                                                                                                                                                                                                                                                                                                                                                                                                                                                                                                                                                                                                                                                                                                                                                                                                                                                                                                                                                                                                                                                    |                |                 |              | Total        | Co    | st Increase                             | \$708.945                |

Projected Savings from rate subsidies 2020-21 \$126,135 2021-22 \$158,756 2022-23 \$ 40,404