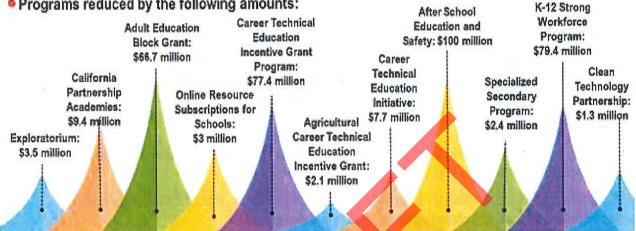

# Categorical Program Cuts

0.2020 School Services of California Inc.

46

Total savings of \$352.9 million by cutting categorical programs roughly in half

- Cuts may be reversed if additional federal funds materialize
- Programs reduced by the following amounts: