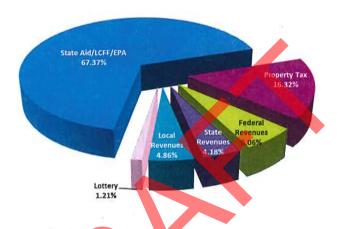

### GENERAL FUND SOURCES OF REVENUE

|                    | 1                              |    | % of         |         |
|--------------------|--------------------------------|----|--------------|---------|
| Revenue Category   | Vê                             |    | Adoption     | Total   |
| State Aid/LCFF/EPA |                                | \$ | 6,363,223.00 | 67.37%  |
| Property Tax       |                                | \$ | 1,541,782.00 | 16.32%  |
| Federal Revenues   |                                | \$ | 572,031.00   | 6.06%   |
| State Revenues     |                                | \$ | 394,962.00   | 4.18%   |
| Local Revenues     |                                | \$ | 458,654.00   | 4.86%   |
| Lottery            | od A TOTA A MOST AND COMPANIES | \$ | 114,297.00   | 1.21%   |
| Total Revenue      |                                | \$ | 9,444,949.00 | 100.00% |