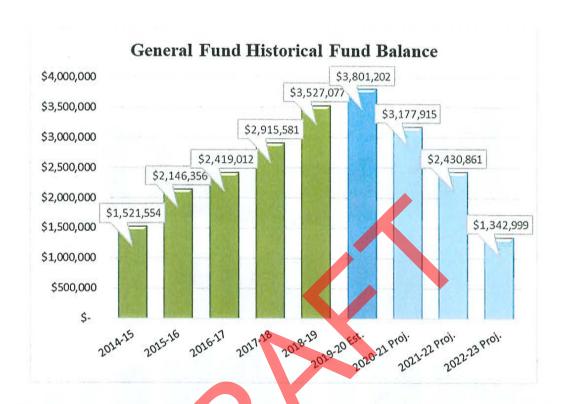

### **Historical Enrollment to Attendance**

Attendance dropped in 2019-20 despite adding additional supports.

|                                                   | 2020/21     | 2021/22     | 2022/23     |
|---------------------------------------------------|-------------|-------------|-------------|
| COLA Percentage (DOF)*                            | -7.92%      | 0.00%       | 0.00%       |
| Consumer Price Index                              | 0.62%       | 1.73%       | 2.12%       |
| STRS Employer Rates (Subsidized)                  | 16.15%      | 16.02%      | 18.10%      |
| PERS Employer Rates (Subsidized)                  | 20.70%      | 22.84%      | 25.50%      |
| Lottery                                           | \$153/ADA   | \$153/ADA   | \$153/ADA   |
| Lottery - Prop 20                                 | \$54/ADA    | \$54/ADA    | \$54/ADA    |
| Mandate Block Grant                               | \$32.18/ADA | \$32.18/ADA | \$32.18/ADA |
| District Enrollment                               | 768         | 768         | 768         |
| Average Daily Attendance                          | 736.20      | 736.20      | 736.20      |
| Funded ADA                                        | 736.20      | 736.20      | 736.20      |
| Unduplicated Pupils                               | 707         | 707         | 707         |
| Unduplicated Percentage 3-Year Rolling Percentage | 91.98%      | 92.13%      | 92.13%      |