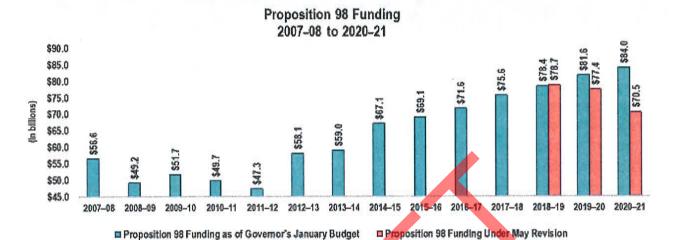

26

© 2020 School Services of California Inc.

Source: 2020-21 Governor's Budget, pg. 68 and data provided by the DOF

Statutory COLA

32

© 2020 School Services of California Inc.

 While the May Revision acknowledges a 2.31% statutory COLA (up slightly from the 2.29% estimated COLA in January), it suspends the COLA for 2020–21