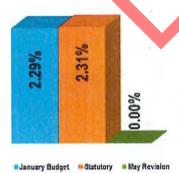

26

© 2020 School Services of California Inc.

Source: 2020-21 Governor's Budget, pg. 68 and data provided by the DOF

Statutory COLA

32

© 2020 School Services of California Inc.

 While the May Revision acknowledges a 2.31% statutory COLA (up slightly from the 2.29% estimated COLA in January), it suspends the COLA for 2020–21