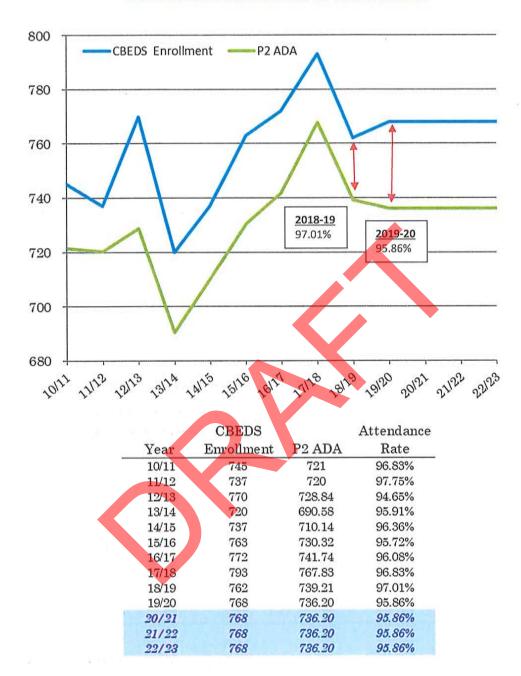

# KEYES UNION SCHOOL DISTRICT ACTUAL AND PROJECTED ENROLLMENT BY GRADE LEVEL 2013-14 to 2022-23

|                        |        |       |       |       |       |        |       | Duning | tad Famal | 1     |
|------------------------|--------|-------|-------|-------|-------|--------|-------|--------|-----------|-------|
| GRADE LEVEL            | 13/14  | 14/15 | 15/16 | 16/17 | 17/18 | 18/19  | 19/20 | 20/21  | ted Enrol | 22/23 |
|                        |        |       |       |       |       |        |       |        |           |       |
| TK & K                 | 99     | 108   | 96    | 109   | 112   | 99     | 104   | 104    | 104       | 104   |
| 1                      | 77     | 85    | 99    | 96    | 111   | 93     | 79    | 79     | 79        | 79    |
| 2                      | 89     | 71    | 81    | 88    | 83    | 95     | 93    | 93     | 93        | 93    |
| 3                      | 84     | 87    | 81    | 71    | 87    | 79     | 100   | 100    | 100       | 100   |
| Subtotal *TK-3         | 349    | 351   | 357   | 364   | 393   | 366    | 376   | 376    | 376       | 376   |
| 4                      | 83     | 81    | 83    | 76    | 74    | 86     | 78    | 78     | 78        | 78    |
| 5                      | 86     | 82    | 83    | 82    | 85    | 74     | 88    | 88     | 88        | 88    |
| 6                      | 67     | 94    | 81    | 87    | 77    | . 74   | 73    | 73     | 73        | 73    |
| Subtotal 4-6           | 236    | 257   | 247   | 245   | 236   | 234    | 239   | 239    | 239       | 239   |
| 7                      | 72     | 66    | 89    | 76    | 83    | 76     | 75    | 75     | 75        | 75    |
| 8                      | 63     | 63    | 70    | 87    | 81    | 86     | 78    | 78     | 78        | 78    |
| Subtotal 7-8           | 135    | 129   | 159   | 163   | 164   | 162    | 153   | 153    | 153       | 153   |
| Total Enrollment*      | 720    | 737   | 763   | 772   | 793   | 762    | 768   | 768    | 768       | 768   |
| Year to Year Total -/+ | (50)   | 17    | 26    | 9     | 21    | (31)   | 6     | 0      | 0         | 0     |
| % Change               | -6.49% | 2.36% | 3.53% | 1.18% | 2.72% | -3.91% | 0.79% | 0.00%  | 0.00%     | 0.00% |

Italics - Projected

Source: Actual enrollment from 2013-14 to 2019-20 is from California Department of Education (Dataquest). Projected enrollment for Subsequent Years (2020-21 through 2022-23) is based on enrollment estimates.

### **Historical Enrollment to Attendance**

Attendance dropped in 2019-20 despite adding additional supports.

|                                                   | 2020/21     | 2021/22     | 2022/23     |
|---------------------------------------------------|-------------|-------------|-------------|
| COLA Percentage (DOF)*                            | -7.92%      | 0.00%       | 0.00%       |
| Consumer Price Index                              | 0.62%       | 1.73%       | 2.12%       |
| STRS Employer Rates (Subsidized)                  | 16.15%      | 16.02%      | 18.10%      |
| PERS Employer Rates (Subsidized)                  | 20.70%      | 22.84%      | 25.50%      |
| Lottery                                           | \$153/ADA   | \$153/ADA   | \$153/ADA   |
| Lottery - Prop 20                                 | \$54/ADA    | \$54/ADA    | \$54/ADA    |
| Mandate Block Grant                               | \$32.18/ADA | \$32.18/ADA | \$32.18/ADA |
| District Enrollment                               | 768         | 768         | 768         |
| Average Daily Attendance                          | 736.20      | 736.20      | 736.20      |
| Funded ADA                                        | 736.20      | 736.20      | 736.20      |
| Unduplicated Pupils                               | 707         | 707         | 707         |
| Unduplicated Percentage 3-Year Rolling Percentage | 91.98%      | 92.13%      | 92.13%      |